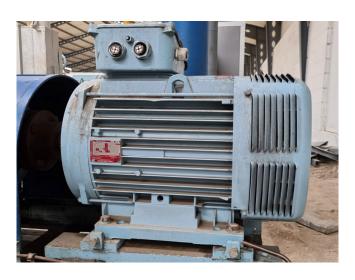

### **Specifications**

| Brand                    | Mycom                    |
|--------------------------|--------------------------|
| Туре                     | F6WB                     |
| Refrigerant              | Freon                    |
| kW at -5ºC/+40ºC         | 326,9                    |
| kW at -10°C/+40°C        | 263,9                    |
| kW at -20°C/+40°C        | 163,3                    |
| kW at -30°C/+40°C        | 90,4                     |
| Electromotor Specs       | 50 Hz - 90 kW - 980 RPM. |
| On steel base frame      | /                        |
| Pressure safety switches | /                        |
| Hp/Lp/Op                 |                          |
| Pressure gauges          | /                        |
| Hp/Lp/Op                 |                          |
| Oil separator            | /                        |
| Sight Glass              | /                        |
| Sizes                    | 2440x1100x2570 mm        |
|                          | (LxWxH)                  |
| Stock                    | 2                        |
|                          |                          |

#### **Used Mycom F6WB**

Used Mycom F6WB direct driven Freon compressor. Complete with a Leroy Somer - 50 Hz - 90 kW - 980 RPM electromotor. Pressure safety switches/gauges and oil seperator. \*Why choose for HOSBV? Were not only the largest used refrigeration specialist in Europe, but also, we deliver all equipment including an extensive test, warranty and industrial cleaning. \*Optional we can also perform a new paint job and arrange the logistics.