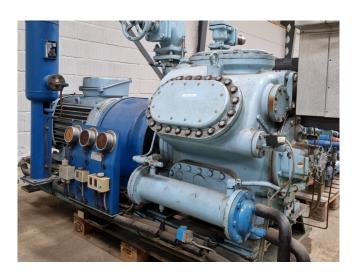

## **Mycom F6WB**

### **Specifications**

| Brand                    | Mycom                    |
|--------------------------|--------------------------|
| Туре                     | F6WB                     |
| Refrigerant              | Freon                    |
| kW at -5ºC/+40ºC         | 326,9                    |
| kW at -10°C/+40°C        | 263,9                    |
| kW at -20°C/+40°C        | 163,3                    |
| kW at -30°C/+40°C        | 90,4                     |
| Electromotor Specs       | 50 Hz - 90 kW - 980 RPM. |
| On steel base frame      | /                        |
| Pressure safety switches | /                        |
| Hp/Lp/Op                 |                          |
| Pressure gauges          | /                        |
| Hp/Lp/Op                 |                          |
| Oil separator            | /                        |
| Sight Glass              | /                        |
| Sizes                    | 2440x1100x2570 mm        |
|                          | (LxWxH)                  |
| Stock                    | 2                        |
|                          |                          |

#### **Used Mycom F6WB**

Used Mycom F6WB direct driven Freon compressor. Complete with a Leroy Somer - 50 Hz - 90 kW - 980 RPM electromotor. Pressure safety switches/gauges and oil seperator. \*Why choose for HOSBV? Were not only the largest used refrigeration specialist in Europe, but also, we deliver all equipment including an extensive test, warranty and industrial cleaning. \*Optional we can also perform a new paint job and arrange the logistics.