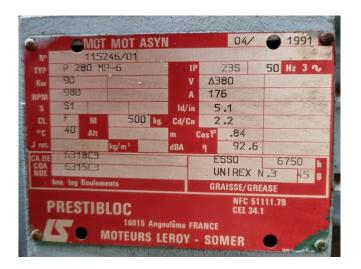

### **Specifications**

| Brand                    | Mycom                    |
|--------------------------|--------------------------|
| Туре                     | F6WB                     |
| Refrigerant              | Freon                    |
| kW at -5ºC/+40ºC         | 326,9                    |
| kW at -10°C/+40°C        | 263,9                    |
| kW at -20°C/+40°C        | 163,3                    |
| kW at -30°C/+40°C        | 90,4                     |
| Electromotor Specs       | 50 Hz - 90 kW - 980 RPM. |
| On steel base frame      | /                        |
| Pressure safety switches | /                        |
| Hp/Lp/Op                 |                          |
| Pressure gauges          | /                        |
| Hp/Lp/Op                 |                          |
| Oil separator            | /                        |
| Sight Glass              | /                        |
| Sizes                    | 2440x1100x2570 mm        |
|                          | (LxWxH)                  |
| Stock                    | 2                        |
|                          |                          |

#### **Used Mycom F6WB**

Used Mycom F6WB direct driven Freon compressor. Complete with a Leroy Somer - 50 Hz - 90 kW - 980 RPM electromotor. Pressure safety switches/gauges and oil seperator. \*Why choose for HOSBV? Were not only the largest used refrigeration specialist in Europe, but also, we deliver all equipment including an extensive test, warranty and industrial cleaning. \*Optional we can also perform a new paint job and arrange the logistics.