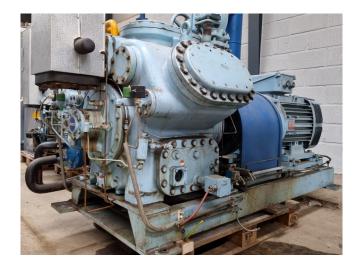

#### **Used Mycom F6WB**

Used Mycom F6WB direct driven Freon compressor. Complete with a Leroy Somer - 50 Hz - 90 kW - 980 RPM electromotor. Pressure safety switches/gauges and oil seperator. \*Why choose for HOSBV? Were not only the largest used refrigeration specialist in Europe, but also, we deliver all equipment including an extensive test, warranty and industrial cleaning. \*Optional we can also perform a new paint job and arrange the logistics.