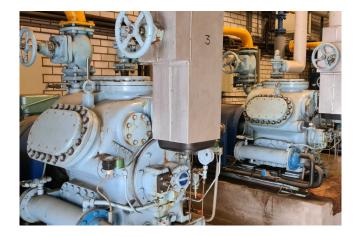

#### **Used Mycom F6WB**

Used Mycom F6WB direct driven Freon compressor. Complete with a Leroy Somer - 50 Hz - 90 kW - 980 RPM electromotor. Pressure safety switches/gauges and oil seperator. \*Why choose for HOSBV? Were not only the largest used refrigeration specialist in Europe, but also, we deliver all equipment including an extensive test, warranty and industrial cleaning. \*Optional we can also perform a new paint job and arrange the logistics.