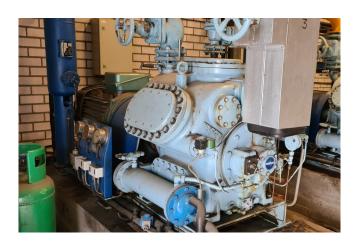

#### **Used Mycom F6WB**

Used Mycom F6WB direct driven Freon compressor. Complete with a Leroy Somer - 50 Hz - 90 kW - 980 RPM electromotor. Pressure safety switches/gauges and oil seperator. \*Why choose for HOSBV? Were not only the largest used refrigeration specialist in Europe, but also, we deliver all equipment including an extensive test, warranty and industrial cleaning. \*Optional we can also perform a new paint job and arrange the logistics.