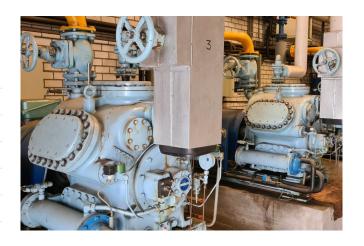

#### **Used Mycom F6WB**

Used Mycom F6WB direct driven Freon compressor. Complete with a Leroy Somer - 50 Hz - 90 kW - 980 RPM electromotor. Pressure safety switches/gauges and oil seperator. \*Why choose for HOSBV? Were not only the largest used refrigeration specialist in Europe, but also, we deliver all equipment including an extensive test, warranty and industrial cleaning. \*Optional we can also perform a new paint job and arrange the logistics.