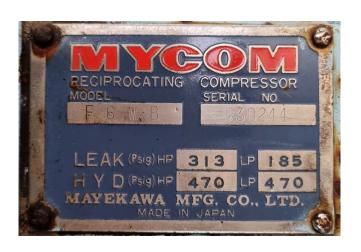

## **Mycom F6WB**

### **Specifications**

| Brand                    | Mycom                    |
|--------------------------|--------------------------|
| Туре                     | F6WB                     |
| Refrigerant              | Freon                    |
| kW at -5ºC/+40ºC         | 326,9                    |
| kW at -10°C/+40°C        | 263,9                    |
| kW at -20°C/+40°C        | 163,3                    |
| kW at -30°C/+40°C        | 90,4                     |
| Electromotor Specs       | 50 Hz - 90 kW - 980 RPM. |
| On steel base frame      | /                        |
| Pressure safety switches | /                        |
| Hp/Lp/Op                 |                          |
| Pressure gauges          | /                        |
| Hp/Lp/Op                 |                          |
| Oil separator            | /                        |
| Sight Glass              | /                        |
| Sizes                    | 2440x1100x2570 mm        |
|                          | (LxWxH)                  |
| Stock                    | 2                        |
|                          |                          |

#### **Used Mycom F6WB**

Used Mycom F6WB direct driven Freon compressor. Complete with a Leroy Somer - 50 Hz - 90 kW - 980 RPM electromotor. Pressure safety switches/gauges and oil seperator. \*Why choose for HOSBV? Were not only the largest used refrigeration specialist in Europe, but also, we deliver all equipment including an extensive test, warranty and industrial cleaning. \*Optional we can also perform a new paint job and arrange the logistics.